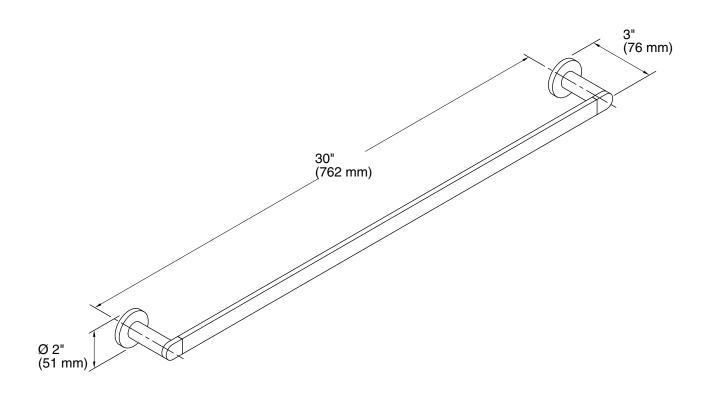

# **Technical Information**

All product dimensions are nominal. Material: Zinc, Brass